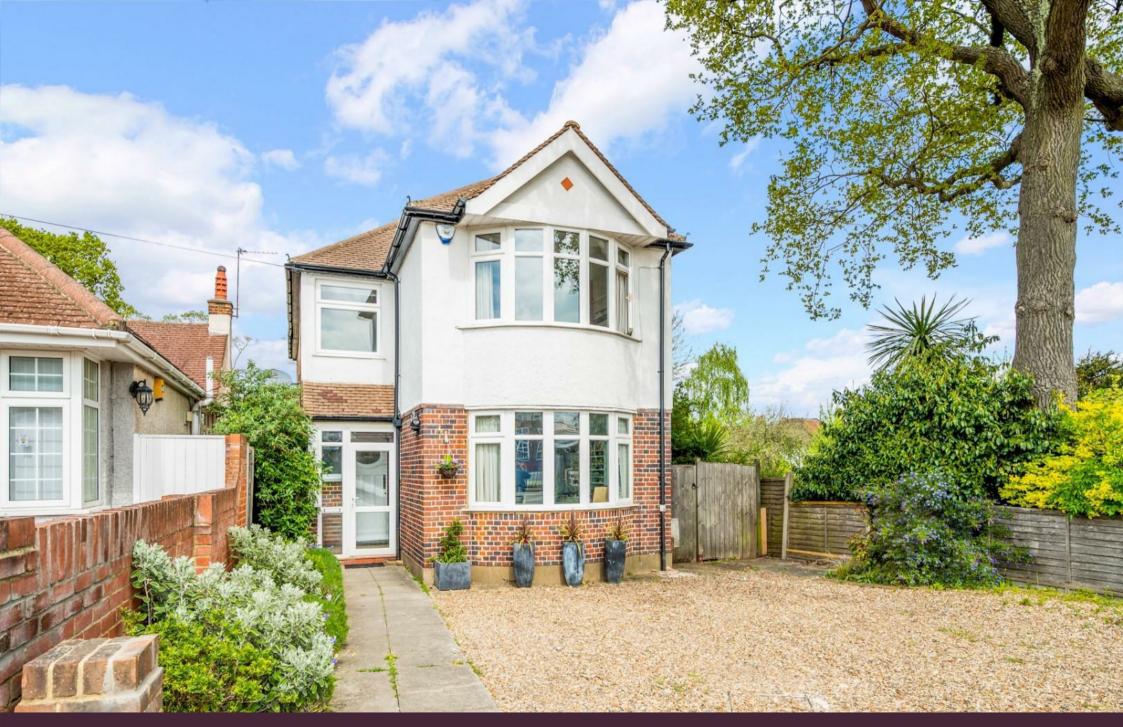

Situated just a stone's throw from Auriol Park and Auriol Junior and Cuddington Primary schools is this detached, four bedroom family home.

The property offers a stunning kitchen / dining / living space to the rear with bi folding doors to the garden and a separate utility room. Also on the ground floor is a spacious lounge with bay window and a downstairs W/C.

Upstairs are four generously proportioned bedrooms including the 12 x 12 Master bedroom

with a stylish ensuite shower room. To the front of the property is a large driveway which provides parking for several cars, while to the rear is a garden measuring over 60ft with a Westerly aspect. The garden has been recently landscaped with separate lawned and patio areas sitting in front of a timber built summerhouse.