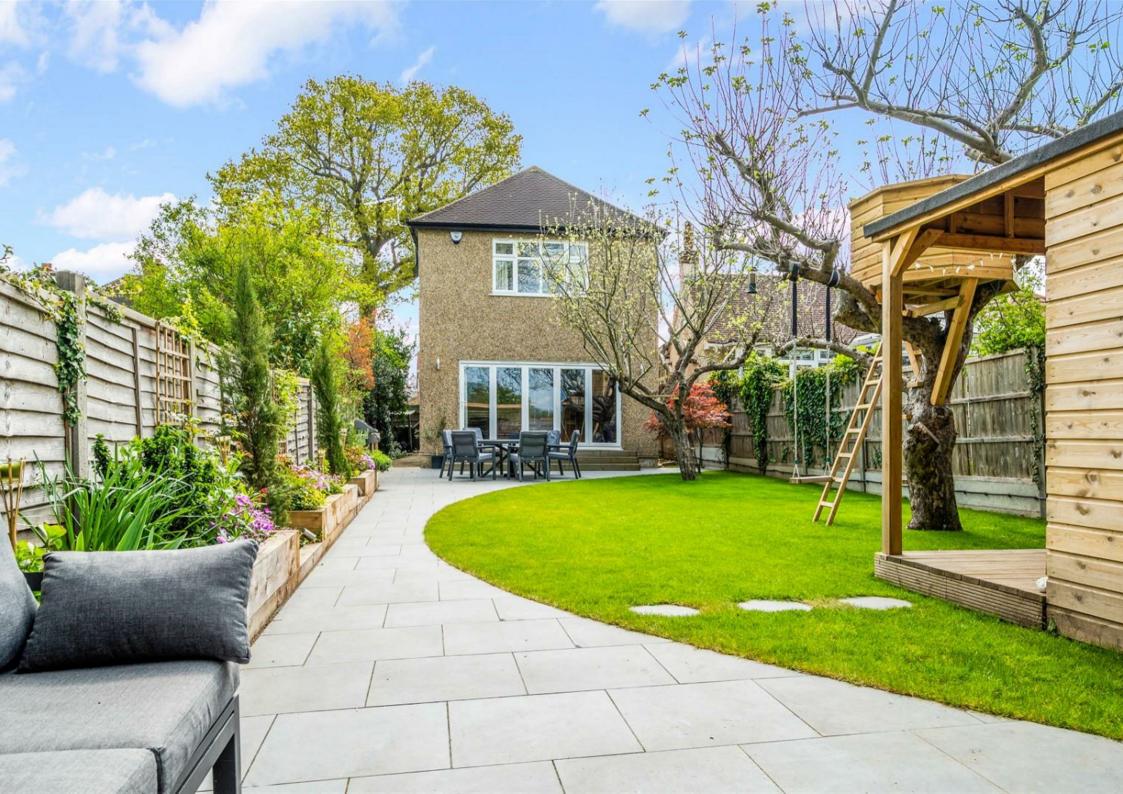

Upstairs are four generously proportioned bedrooms including the 12 x 12 Master bedroom

with a stylish ensuite shower room. To the front of the property is a large driveway which provides parking for several cars, while to the rear is a garden measuring over 60ft with a Westerly aspect. The garden has been recently landscaped with separate lawned and patio areas sitting in front of a timber built summerhouse.