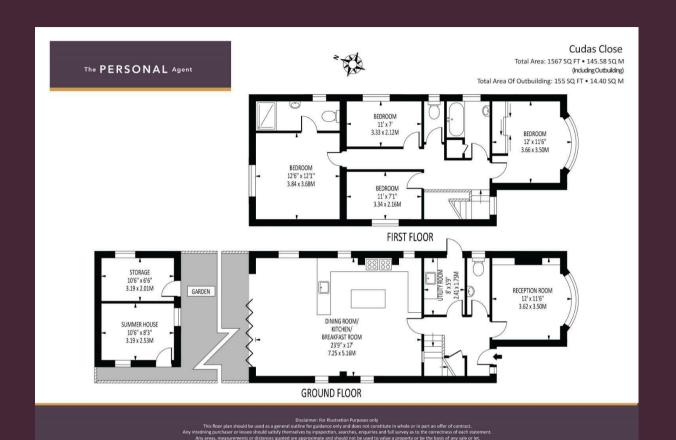

Situated just a stone's throw from Auriol Park and Auriol Junior and Cuddington Primary schools is this detached, four bedroom family home.

The property offers a stunning kitchen / dining / living space to the rear with bi folding doors to the garden and a separate utility room. Also on the ground floor is a spacious lounge with bay window and a downstairs W/C.

Upstairs are four generously proportioned bedrooms including the 12 x 12 Master bedroom

with a stylish ensuite shower room. To the front of the property is a large driveway which provides parking for several cars, while to the rear is a garden measuring over 60ft with a Westerly aspect. The garden has been recently landscaped with separate lawned and patio areas sitting in front of a timber built summerhouse.