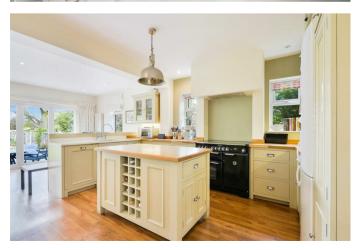

Situated just a stone's throw from Auriol Park and Auriol Junior and Cuddington Primary schools is this detached, four bedroom family home.

The property offers a stunning kitchen / dining / living space to the rear with bi folding doors to the garden and a separate utility room. Also on the ground floor is a spacious lounge with bay window and a downstairs W/C.