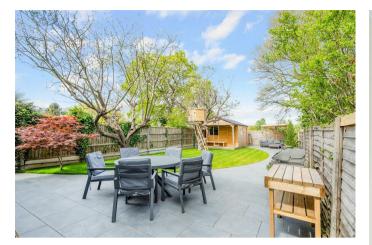

Upstairs are four generously proportioned bedrooms including the 12 x 12 Master bedroom

with a stylish ensuite shower room. To the front of the property is a large driveway which provides parking for several cars, while to the rear is a garden measuring over 60ft with a Westerly aspect. The garden has been recently landscaped with separate lawned and patio areas sitting in front of a timber built summerhouse.